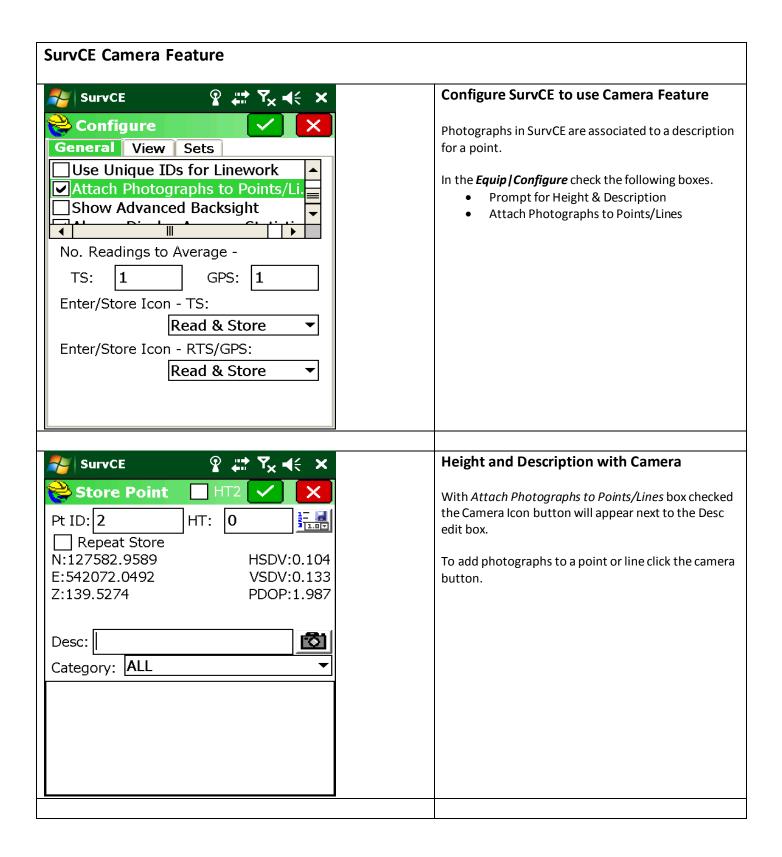

## **Photograph Gallery**

In SurvCE multiple photographs can be associated with a point or line. In the Photograph Gallery a photograph can be captured or selected.

## Take a Picture

To take a picture click the Capture button to launch the camera program. This will use the camera on the data collector.

## **Select a Picture**

Browse existing photograph by clicking on the *Select* button. These photographs will be copied to the job Photograph folder and linked to the point.