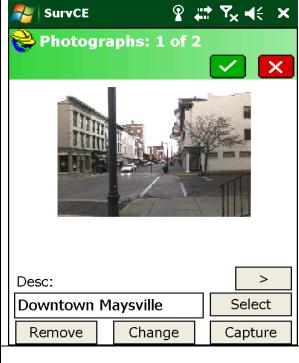

## **Camera Program**

To display your cameras options and features pick the menu button. The camera options shown are for the Nautiz X7.

To take a picture press the return button on the data collector.

To close and save the photograph click OK on the screen or press OK on the data collector.