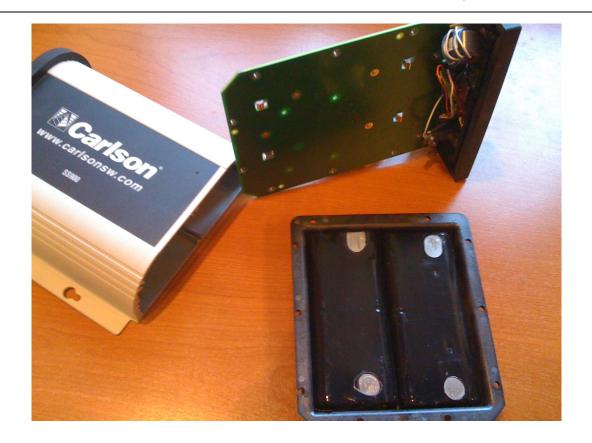

www.carlsonsw.com Phone: (606) 564-5028 Fax: (606) 564-6422

This is in regards to replacing the Batteries on a Carlson SS900 Base Radio unit that is over 12 to 18 months old and needs new internal Nickel Metal Hydride battery replacements.

You can order two of the 1500 Mah battery packs designed for the Carlson Explorer to install into your Base Radio unit which is done as shown in the Screenshots below.

Qty to Order: 2

Part # 6100.001.000