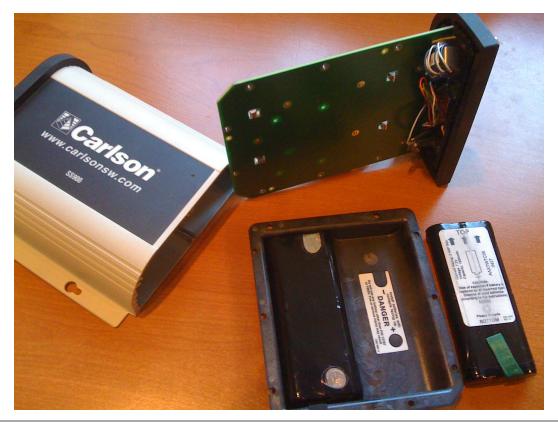

You can order two of the 1500 Mah battery packs designed for the Carlson Explorer to install into your Base Radio unit which is done as shown in the Screenshots below.

Qty to Order: 2

Part # 6100.001.000

Description: Carlson Explorer Battery Pack 1500Mah

List Price: **\$75.00** 

Page 1 of 3 Updated 1/18/2010