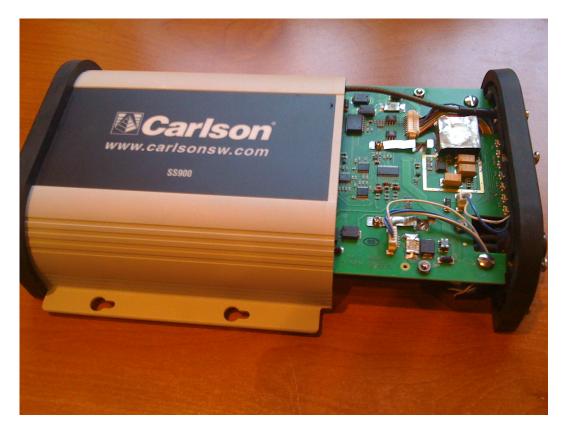

You can order two of the 1500 Mah battery packs designed for the Carlson Explorer to install into your Base Radio unit which is done as shown in the Screenshots below.

Qty to Order: 2

Part # 6100.001.000

Description: Carlson Explorer Battery Pack 1500Mah

List Price: **\$75.00** 

Page 1 of 3 Updated 1/18/2010