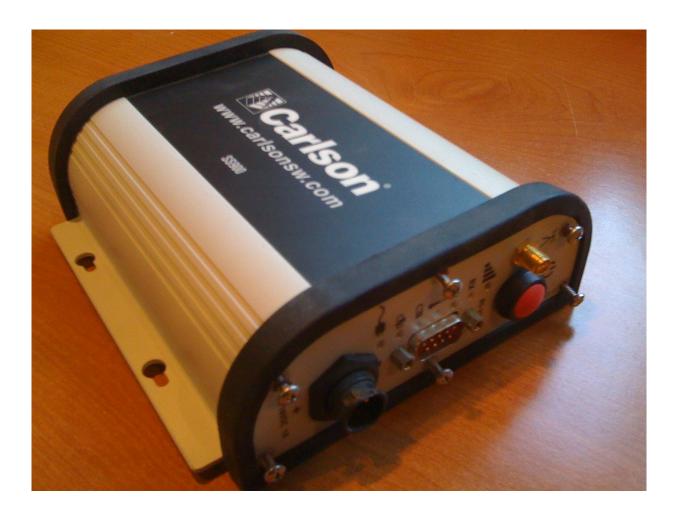

You can order two of the 1500 Mah battery packs designed for the Carlson Explorer to install into your Base Radio unit which is done as shown in the Screenshots below.

Qty to Order: 2

Part # 6100.001.000

Description: Carlson Explorer Battery Pack 1500Mah

List Price: **\$75.00** 

Page 1 of 3 Updated 1/18/2010