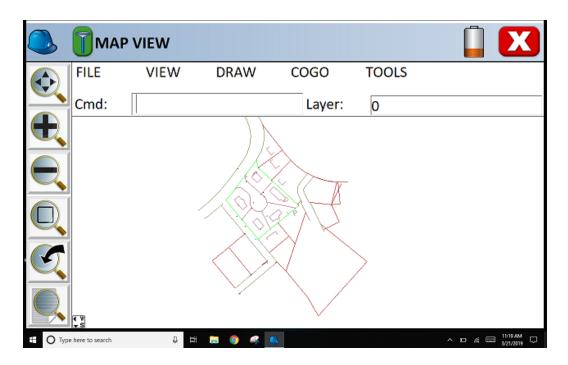

This document contains confidential and proprietary information that remains the property of Carlson Software Inc.

17. When the program has finished loading your drawing, it will be visible on the screen.