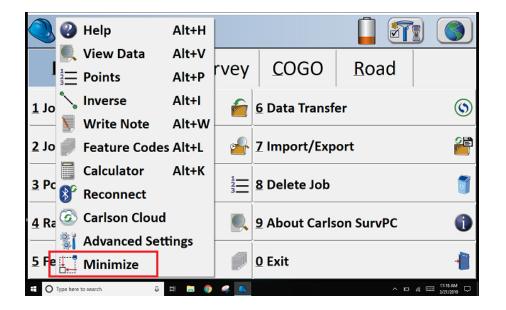

5. In SurvPC, tap on the Hardhat, on the top, left-hand corner of the screen. Then, select Minimize.

This document contains confidential and proprietary information that remains the property of Carlson Software Inc.