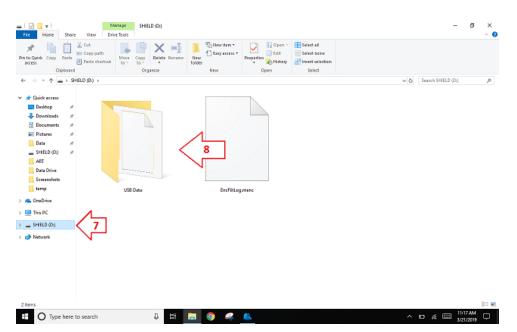

- 6. Tap on the Windows Explorer icon, on your taskbar.
- 7. Tap on your USB flash drive, which should be shown on the left-hand side.
- 8. Tap on your USB Data folder.

9. Tap on your drawing file, only once, to highlight it.