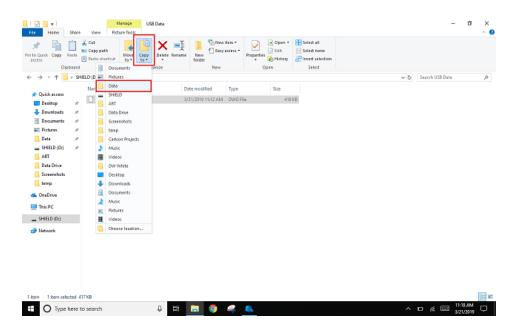

- 6. Tap on the Windows Explorer icon, on your taskbar.
- 7. Tap on your USB flash drive, which should be shown on the left-hand side.
- 8. Tap on your USB Data folder.

9. Tap on your drawing file, only once, to highlight it.

This document contains confidential and proprietary information that remains the property of Carlson Software Inc.

10. Tap on the Copy To option, at the top of the screen. Then, select the Data folder on your tablet. This is the default location for SurvPC to create your jobs.