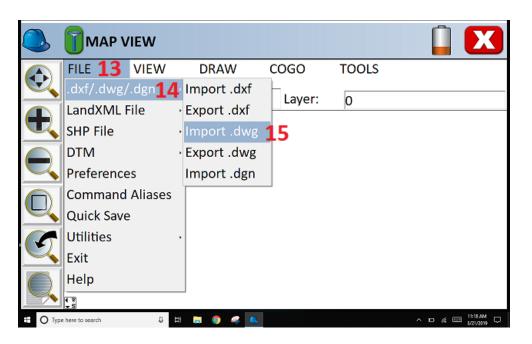

- 13. Tap on the File drop-down in Map View.
- 14. Tap on .dxf/.dwg/.dgn.
- 15. Tap on Import .dwg.

16. Browse to your drawing file. It should have been saved in C:\Carlson Projects\Data\. Highlight it. Then, tap the Green Checkmark to load the drawing.