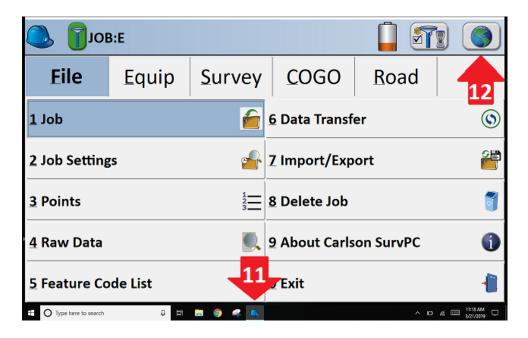

- 11. Tap on the SurvPC icon, on the taskbar, to go back to the program.
- 12. Tap on the Globe icon, on the top, right-hand corner or the program. This will open the MAP VIEW screen.

This document contains confidential and proprietary information that remains the property of Carlson Software Inc.